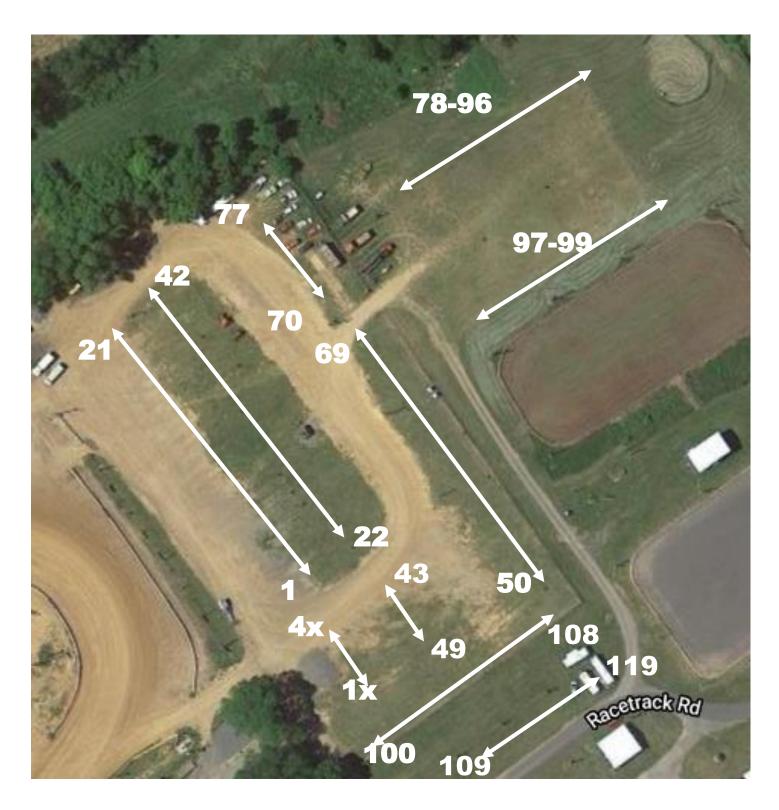

P.O. BOX 174

MACKEYVILLE, PA 17750

**RESERVED ANNUAL FEE IS: \$100** 

Note: Map and number spaces are not to scale but are for general reference.